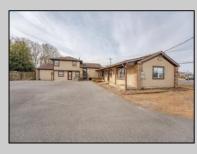

## COMMENTS

Exceptional commercial property in a prime location! Situated on a highly visible corner lot with over 36,000+- cars passing daily, this property offers approximately 3,500 sq. ft. of flexible space in the heart of Somers Point\'s General Business (GB) zone. The ground floor features an open layout that can be divided into separate offices, with two entrances, plus a rear retail/office space. The second floor includes additional office space and a full bathroom, ideal for various business needs. The GB zoning allows for a wide range of uses, including retail shops, professional offices, restaurants, beauty salons, health clubs, and more. With its unbeatable location across from the new Chick-fil-A and Panera Bread, ample parking, and easy access to major roadways, this property is perfect for businesses looking to capitalize on high traffic and strong local growth. Don\'t miss this incredible opportunity to bring your business vision to life! Schedule your tour today and explore the potential of this outstanding commercial property. **PROPERTY DETAILS** 