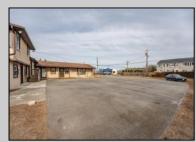

## COMMENTS

Exceptional commercial property in a prime location! Situated on a highly visible corner lot with over 36,000+- cars passing daily, this property offers approximately 3,500 sq. ft. of flexible space in the heart of Somers Point\'s General Business (GB) zone. The ground floor features an open layout that can be divided into separate offices, with two entrances, plus a rear retail/office space. The second floor includes additional office space and a full bathroom, ideal for various business needs. The GB zoning allows for a wide range of uses, including retail shops, professional offices, restaurants, beauty salons, health clubs, and more. With its unbeatable location across from the new Chick-fil-A and Panera Bread, ample parking, and easy access to major roadways, this property is perfect for businesses looking to capitalize on high traffic and strong local growth. Don\'t miss this incredible opportunity to bring your business vision to life! Schedule your tour today and explore the potential of this outstanding commercial property. **PROPERTY DETAILS** 