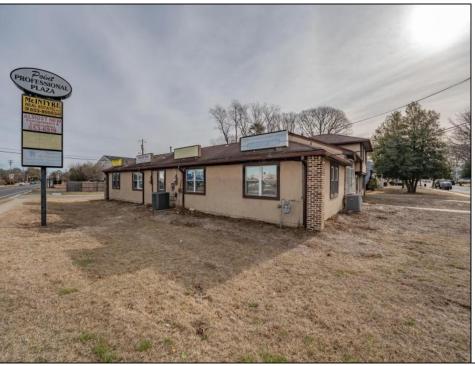

## COMMENTS

Exceptional commercial property in a prime location! Situated on a highly visible corner lot with over 36,000+- cars passing daily, this property offers approximately 3,500 sq. ft. of flexible space in the heart of Somers Point\'s General Business (GB) zone. The ground floor features an open layout that can be divided into separate offices, with two entrances, plus a rear retail/office space. The second floor includes additional office space and a full bathroom, ideal for various business needs. The GB zoning allows for a wide range of uses, including retail shops, professional offices, restaurants, beauty salons, health clubs, and more. With its unbeatable location across from the new Chick-fil-A and Panera Bread, ample parking, and easy access to major roadways, this property is perfect for businesses looking to capitalize on high traffic and strong local growth. Don\'t miss this incredible opportunity to bring your business vision to life! Schedule your tour today and explore the potential of this outstanding commercial property. **PROPERTY DETAILS** 