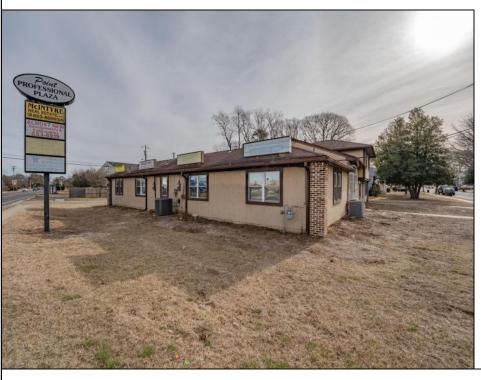

## **COMMENTS**

Exceptional commercial property in a prime location! Situated on a highly visible corner lot with over 36,000+- cars passing daily, this property offers approximately 3,500 sq. ft. of flexible space in the heart of Somers Point\'s General Business (GB) zone. The ground floor features an open layout that can be divided into separate offices, with two entrances, plus a rear retail/office space. The second floor includes additional office space and a full bathroom, ideal for various business needs. The GB zoning allows for a wide range of uses, including retail shops, professional offices, restaurants, beauty salons, health clubs, and more. With its unbeatable location across from the new Chick-fil-A and Panera Bread, ample parking, and easy access to major roadways, this property is perfect for businesses looking to capitalize on high traffic and strong local growth. Don\'t miss this incredible opportunity to bring your business vision to life! Schedule your tour today and explore the potential of this outstanding commercial property.