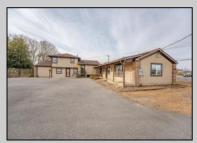

## **COMMENTS**

Exceptional commercial property in a prime location! Situated on a highly visible corner lot with over 36,000+- cars passing daily, this property offers approximately 3,500 sq. ft. of flexible space in the heart of Somers Point\'s General Business (GB) zone. The ground floor features an open layout that can be divided into separate offices, with two entrances, plus a rear retail/office space. The second floor includes additional office space and a full bathroom, ideal for various business needs. The GB zoning allows for a wide range of uses, including retail shops, professional offices, restaurants, beauty salons, health clubs, and more. With its unbeatable location across from the new Chick-fil-A and Panera Bread, ample parking, and easy access to major roadways, this property is perfect for businesses looking to capitalize on high traffic and strong local growth. Don\'t miss this incredible opportunity to bring your business vision to life! Schedule your tour today and explore the potential of this outstanding commercial property.