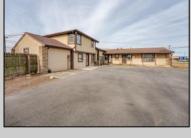

## **COMMENTS**

Exceptional commercial property in a prime location! Situated on a highly visible corner lot with over 36,000+- cars passing daily, this property offers approximately 3,500 sq. ft. of flexible space in the heart of Somers Point\'s General Business (GB) zone. The ground floor features an open layout that can be divided into separate offices, with two entrances, plus a rear retail/office space. The second floor includes additional office space and a full bathroom, ideal for various business needs. The GB zoning allows for a wide range of uses, including retail shops, professional offices, restaurants, beauty salons, health clubs, and more. With its unbeatable location across from the new Chick-fil-A and Panera Bread, ample parking, and easy access to major roadways, this property is perfect for businesses looking to capitalize on high traffic and strong local growth. Don\'t miss this incredible opportunity to bring your business vision to life! Schedule your tour today and explore the potential of this outstanding commercial property.