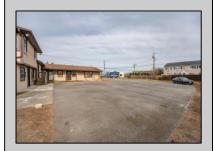

## **COMMENTS**

Exceptional commercial property in a prime location! Situated on a highly visible corner lot with over 36,000+- cars passing daily, this property offers approximately 3,500 sq. ft. of flexible space in the heart of Somers Point\'s General Business (GB) zone. The ground floor features an open layout that can be divided into separate offices, with two entrances, plus a rear retail/office space. The second floor includes additional office space and a full bathroom, ideal for various business needs. The GB zoning allows for a wide range of uses, including retail shops, professional offices, restaurants, beauty salons, health clubs, and more. With its unbeatable location across from the new Chick-fil-A and Panera Bread, ample parking, and easy access to major roadways, this property is perfect for businesses looking to capitalize on high traffic and strong local growth. Don\'t miss this incredible opportunity to bring your business vision to life! Schedule your tour today and explore the potential of this outstanding commercial property.