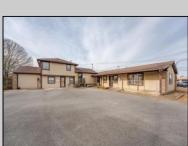

## **COMMENTS**

Exceptional commercial property in a prime location! Situated on a highly visible corner lot with over 36,000+- cars passing daily, this property offers approximately 3,500 sq. ft. of flexible space in the heart of Somers Point\'s General Business (GB) zone. The ground floor features an open layout that can be divided into separate offices, with two entrances, plus a rear retail/office space. The second floor includes additional office space and a full bathroom, ideal for various business needs. The GB zoning allows for a wide range of uses, including retail shops, professional offices, restaurants, beauty salons, health clubs, and more. With its unbeatable location across from the new Chick-fil-A and Panera Bread, ample parking, and easy access to major roadways, this property is perfect for businesses looking to capitalize on high traffic and strong local growth. Don\'t miss this incredible opportunity to bring your business vision to life! Schedule your tour today and explore the potential of this outstanding commercial property.