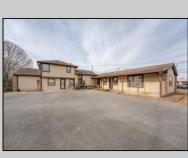

## **COMMENTS**

Exceptional commercial property in a prime location! Situated on a highly visible corner lot with over 36,000+- cars passing daily, this property offers approximately 3,500 sq. ft. of flexible space in the heart of Somers Point\'s General Business (GB) zone. The ground floor features an open layout that can be divided into separate offices, with two entrances, plus a rear retail/office space. The second floor includes additional office space and a full bathroom, ideal for various business needs. The GB zoning allows for a wide range of uses, including retail shops, professional offices, restaurants, beauty salons, health clubs, and more. With its unbeatable location across from the new Chick-fil-A and Panera Bread, ample parking, and easy access to major roadways, this property is perfect for businesses looking to capitalize on high traffic and strong local growth. Don\'t miss this incredible opportunity to bring your business vision to life! Schedule your tour today and explore the potential of this outstanding commercial property.