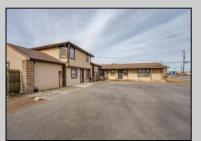

## **COMMENTS**

Exceptional commercial property in a prime location! Situated on a highly visible corner lot with over 36,000+- cars passing daily, this property offers approximately 3,500 sq. ft. of flexible space in the heart of Somers Point\'s General Business (GB) zone. The ground floor features an open layout that can be divided into separate offices, with two entrances, plus a rear retail/office space. The second floor includes additional office space and a full bathroom, ideal for various business needs. The GB zoning allows for a wide range of uses, including retail shops, professional offices, restaurants, beauty salons, health clubs, and more. With its unbeatable location across from the new Chick-fil-A and Panera Bread, ample parking, and easy access to major roadways, this property is perfect for businesses looking to capitalize on high traffic and strong local growth. Don\'t miss this incredible opportunity to bring your business vision to life! Schedule your tour today and explore the potential of this outstanding commercial property.