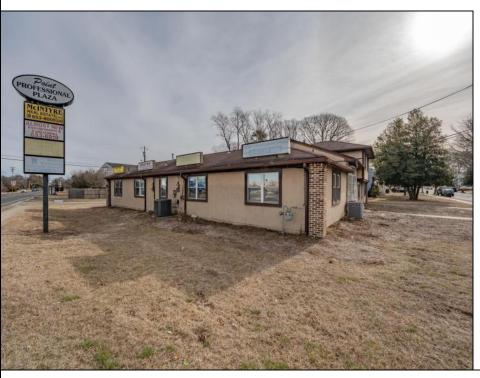

## **COMMENTS**

Exceptional commercial property in a prime location! Situated on a highly visible corner lot with over 36,000+- cars passing daily, this property offers approximately 3,500 sq. ft. of flexible space in the heart of Somers Point\'s General Business (GB) zone. The ground floor features an open layout that can be divided into separate offices, with two entrances, plus a rear retail/office space. The second floor includes additional office space and a full bathroom, ideal for various business needs. The GB zoning allows for a wide range of uses, including retail shops, professional offices, restaurants, beauty salons, health clubs, and more. With its unbeatable location across from the new Chick-fil-A and Panera Bread, ample parking, and easy access to major roadways, this property is perfect for businesses looking to capitalize on high traffic and strong local growth. Don\'t miss this incredible opportunity to bring your business vision to life! Schedule your tour today and explore the potential of this outstanding commercial property.