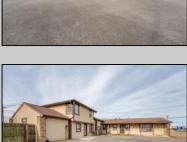

## **COMMENTS**

Exceptional commercial property in a prime location! Situated on a highly visible corner lot with over 36,000+- cars passing daily, this property offers approximately 3,500 sq. ft. of flexible space in the heart of Somers Point\'s General Business (GB) zone. The ground floor features an open layout that can be divided into separate offices, with two entrances, plus a rear retail/office space. The second floor includes additional office space and a full bathroom, ideal for various business needs. The GB zoning allows for a wide range of uses, including retail shops, professional offices, restaurants, beauty salons, health clubs, and more. With its unbeatable location across from the new Chick-fil-A and Panera Bread, ample parking, and easy access to major roadways, this property is perfect for businesses looking to capitalize on high traffic and strong local growth. Don\'t miss this incredible opportunity to bring your business vision to life! Schedule your tour today and explore the potential of this outstanding commercial property.