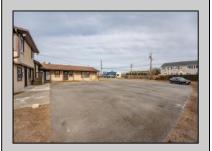

## **COMMENTS**

Exceptional commercial property in a prime location! Situated on a highly visible corner lot with over 36,000+- cars passing daily, this property offers approximately 3,500 sq. ft. of flexible space in the heart of Somers Point\'s General Business (GB) zone. The ground floor features an open layout that can be divided into separate offices, with two entrances, plus a rear retail/office space. The second floor includes additional office space and a full bathroom, ideal for various business needs. The GB zoning allows for a wide range of uses, including retail shops, professional offices, restaurants, beauty salons, health clubs, and more. With its unbeatable location across from the new Chick-fil-A and Panera Bread, ample parking, and easy access to major roadways, this property is perfect for businesses looking to capitalize on high traffic and strong local growth. Don\'t miss this incredible opportunity to bring your business vision to life! Schedule your tour today and explore the potential of this outstanding commercial property.