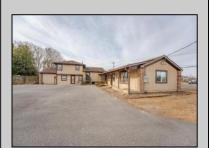

## **COMMENTS**

Exceptional commercial property in a prime location! Situated on a highly visible corner lot with over 36,000+- cars passing daily, this property offers approximately 3,500 sq. ft. of flexible space in the heart of Somers Point\'s General Business (GB) zone. The ground floor features an open layout that can be divided into separate offices, with two entrances, plus a rear retail/office space. The second floor includes additional office space and a full bathroom, ideal for various business needs. The GB zoning allows for a wide range of uses, including retail shops, professional offices, restaurants, beauty salons, health clubs, and more. With its unbeatable location across from the new Chick-fil-A and Panera Bread, ample parking, and easy access to major roadways, this property is perfect for businesses looking to capitalize on high traffic and strong local growth. Don\'t miss this incredible opportunity to bring your business vision to life! Schedule your tour today and explore the potential of this outstanding commercial property.