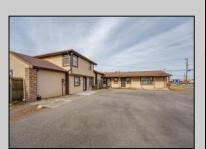

## **COMMENTS**

Exceptional commercial property in a prime location! Situated on a highly visible corner lot with over 36,000+- cars passing daily, this property offers approximately 3,500 sq. ft. of flexible space in the heart of Somers Point\'s General Business (GB) zone. The ground floor features an open layout that can be divided into separate offices, with two entrances, plus a rear retail/office space. The second floor includes additional office space and a full bathroom, ideal for various business needs. The GB zoning allows for a wide range of uses, including retail shops, professional offices, restaurants, beauty salons, health clubs, and more. With its unbeatable location across from the new Chick-fil-A and Panera Bread, ample parking, and easy access to major roadways, this property is perfect for businesses looking to capitalize on high traffic and strong local growth. Don\'t miss this incredible opportunity to bring your business vision to life! Schedule your tour today and explore the potential of this outstanding commercial property.