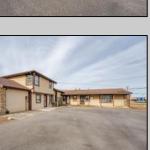

## **COMMENTS**

Exceptional commercial property in a prime location! Situated on a highly visible corner lot with over 36,000+- cars passing daily, this property offers approximately 3,500 sq. ft. of flexible space in the heart of Somers Point\'s General Business (GB) zone. The ground floor features an open layout that can be divided into separate offices, with two entrances, plus a rear retail/office space. The second floor includes additional office space and a full bathroom, ideal for various business needs. The GB zoning allows for a wide range of uses, including retail shops, professional offices, restaurants, beauty salons, health clubs, and more. With its unbeatable location across from the new Chick-fil-A and Panera Bread, ample parking, and easy access to major roadways, this property is perfect for businesses looking to capitalize on high traffic and strong local growth. Don\'t miss this incredible opportunity to bring your business vision to life! Schedule your tour today and explore the potential of this outstanding commercial property.