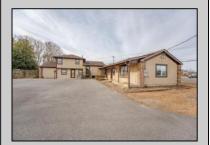

## **COMMENTS**

Exceptional commercial property in a prime location! Situated on a highly visible corner lot with over 36,000+- cars passing daily, this property offers approximately 3,500 sq. ft. of flexible space in the heart of Somers Point\'s General Business (GB) zone. The ground floor features an open layout that can be divided into separate offices, with two entrances, plus a rear retail/office space. The second floor includes additional office space and a full bathroom, ideal for various business needs. The GB zoning allows for a wide range of uses, including retail shops, professional offices, restaurants, beauty salons, health clubs, and more. With its unbeatable location across from the new Chick-fil-A and Panera Bread, ample parking, and easy access to major roadways, this property is perfect for businesses looking to capitalize on high traffic and strong local growth. Don\'t miss this incredible opportunity to bring your business vision to life! Schedule your tour today and explore the potential of this outstanding commercial property.