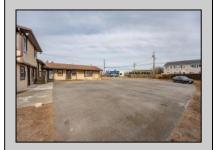

## **COMMENTS**

Exceptional commercial property in a prime location! Situated on a highly visible corner lot with over 36,000+- cars passing daily, this property offers approximately 3,500 sq. ft. of flexible space in the heart of Somers Point\'s General Business (GB) zone. The ground floor features an open layout that can be divided into separate offices, with two entrances, plus a rear retail/office space. The second floor includes additional office space and a full bathroom, ideal for various business needs. The GB zoning allows for a wide range of uses, including retail shops, professional offices, restaurants, beauty salons, health clubs, and more. With its unbeatable location across from the new Chick-fil-A and Panera Bread, ample parking, and easy access to major roadways, this property is perfect for businesses looking to capitalize on high traffic and strong local growth. Don\'t miss this incredible opportunity to bring your business vision to life! Schedule your tour today and explore the potential of this outstanding commercial property.