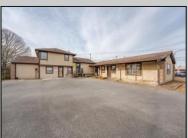

## **COMMENTS**

Exceptional commercial property in a prime location! Situated on a highly visible corner lot with over 36,000+- cars passing daily, this property offers approximately 3,500 sq. ft. of flexible space in the heart of Somers Point\'s General Business (GB) zone. The ground floor features an open layout that can be divided into separate offices, with two entrances, plus a rear retail/office space. The second floor includes additional office space and a full bathroom, ideal for various business needs. The GB zoning allows for a wide range of uses, including retail shops, professional offices, restaurants, beauty salons, health clubs, and more. With its unbeatable location across from the new Chick-fil-A and Panera Bread, ample parking, and easy access to major roadways, this property is perfect for businesses looking to capitalize on high traffic and strong local growth. Don\'t miss this incredible opportunity to bring your business vision to life! Schedule your tour today and explore the potential of this outstanding commercial property.