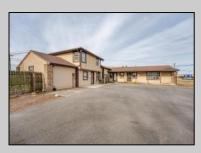

## **COMMENTS**

Exceptional commercial property in a prime location! Situated on a highly visible corner lot with over 36,000+- cars passing daily, this property offers approximately 3,500 sq. ft. of flexible space in the heart of Somers Point\'s General Business (GB) zone. The ground floor features an open layout that can be divided into separate offices, with two entrances, plus a rear retail/office space. The second floor includes additional office space and a full bathroom, ideal for various business needs. The GB zoning allows for a wide range of uses, including retail shops, professional offices, restaurants, beauty salons, health clubs, and more. With its unbeatable location across from the new Chick-fil-A and Panera Bread, ample parking, and easy access to major roadways, this property is perfect for businesses looking to capitalize on high traffic and strong local growth. Don\'t miss this incredible opportunity to bring your business vision to life! Schedule your tour today and explore the potential of this outstanding commercial property.