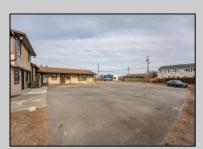

## **COMMENTS**

Exceptional commercial property in a prime location! Situated on a highly visible corner lot with over 36,000+- cars passing daily, this property offers approximately 3,500 sq. ft. of flexible space in the heart of Somers Point\'s General Business (GB) zone. The ground floor features an open layout that can be divided into separate offices, with two entrances, plus a rear retail/office space. The second floor includes additional office space and a full bathroom, ideal for various business needs. The GB zoning allows for a wide range of uses, including retail shops, professional offices, restaurants, beauty salons, health clubs, and more. With its unbeatable location across from the new Chick-fil-A and Panera Bread, ample parking, and easy access to major roadways, this property is perfect for businesses looking to capitalize on high traffic and strong local growth. Don\'t miss this incredible opportunity to bring your business vision to life! Schedule your tour today and explore the potential of this outstanding commercial property.