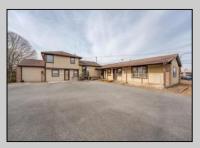

## **COMMENTS**

Exceptional commercial property in a prime location! Situated on a highly visible corner lot with over 36,000+- cars passing daily, this property offers approximately 3,500 sq. ft. of flexible space in the heart of Somers Point\'s General Business (GB) zone. The ground floor features an open layout that can be divided into separate offices, with two entrances, plus a rear retail/office space. The second floor includes additional office space and a full bathroom, ideal for various business needs. The GB zoning allows for a wide range of uses, including retail shops, professional offices, restaurants, beauty salons, health clubs, and more. With its unbeatable location across from the new Chick-fil-A and Panera Bread, ample parking, and easy access to major roadways, this property is perfect for businesses looking to capitalize on high traffic and strong local growth. Don\'t miss this incredible opportunity to bring your business vision to life! Schedule your tour today and explore the potential of this outstanding commercial property.