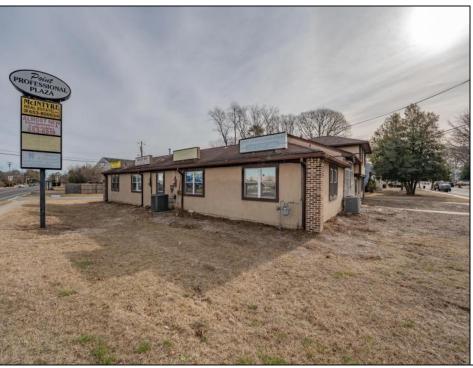

## **COMMENTS**

Exceptional commercial property in a prime location! Situated on a highly visible corner lot with over 36,000+- cars passing daily, this property offers approximately 3,500 sq. ft. of flexible space in the heart of Somers Point\'s General Business (GB) zone. The ground floor features an open layout that can be divided into separate offices, with two entrances, plus a rear retail/office space. The second floor includes additional office space and a full bathroom, ideal for various business needs. The GB zoning allows for a wide range of uses, including retail shops, professional offices, restaurants, beauty salons, health clubs, and more. With its unbeatable location across from the new Chick-fil-A and Panera Bread, ample parking, and easy access to major roadways, this property is perfect for businesses looking to capitalize on high traffic and strong local growth. Don\'t miss this incredible opportunity to bring your business vision to life! Schedule your tour today and explore the potential of this outstanding commercial property.