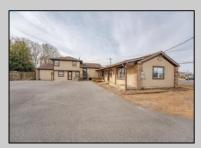

## **COMMENTS**

Exceptional commercial property in a prime location! Situated on a highly visible corner lot with over 36,000+- cars passing daily, this property offers approximately 3,500 sq. ft. of flexible space in the heart of Somers Point\'s General Business (GB) zone. The ground floor features an open layout that can be divided into separate offices, with two entrances, plus a rear retail/office space. The second floor includes additional office space and a full bathroom, ideal for various business needs. The GB zoning allows for a wide range of uses, including retail shops, professional offices, restaurants, beauty salons, health clubs, and more. With its unbeatable location across from the new Chick-fil-A and Panera Bread, ample parking, and easy access to major roadways, this property is perfect for businesses looking to capitalize on high traffic and strong local growth. Don\'t miss this incredible opportunity to bring your business vision to life! Schedule your tour today and explore the potential of this outstanding commercial property.