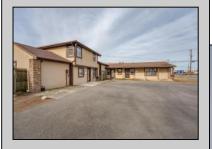

## **COMMENTS**

Exceptional commercial property in a prime location! Situated on a highly visible corner lot with over 36,000+- cars passing daily, this property offers approximately 3,500 sq. ft. of flexible space in the heart of Somers Point\'s General Business (GB) zone. The ground floor features an open layout that can be divided into separate offices, with two entrances, plus a rear retail/office space. The second floor includes additional office space and a full bathroom, ideal for various business needs. The GB zoning allows for a wide range of uses, including retail shops, professional offices, restaurants, beauty salons, health clubs, and more. With its unbeatable location across from the new Chick-fil-A and Panera Bread, ample parking, and easy access to major roadways, this property is perfect for businesses looking to capitalize on high traffic and strong local growth. Don\'t miss this incredible opportunity to bring your business vision to life! Schedule your tour today and explore the potential of this outstanding commercial property.