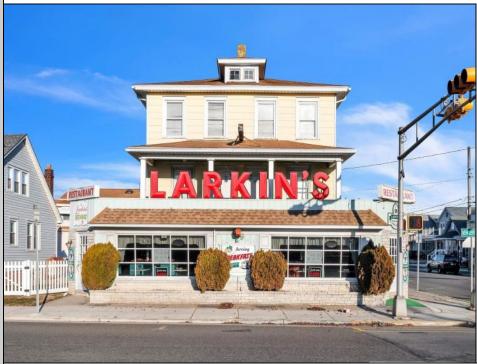

## COMMENTS

Iconic 75-Year-Old Landmark Restaurant with Income Potential Now Available. Step back in time with this beloved local breakfast and lunch institution, serving up classic comfort food for seven decades! This timeless, kitschy gem is a true throwback and bursting with charm—from the retro counter stools to the cozy booths where generations have gathered. Beyond the wide-open restaurant space that is ready to start serving customers, this property offers two spacious apartments above-ripe for renovation and additional income potential. Whether you envision owner-occupied living, short-term rentals, or long-term tenants, these units provide a fantastic opportunity to maximize value. Perfectly positioned in a high-visibility location with loyal customers and a rich history, this is more than real estate—it's a piece of the community's heart. Don\'t miss your chance to own a true landmark with built-in revenue potential! Contact listing agent today to learn more about this rare opportunity!