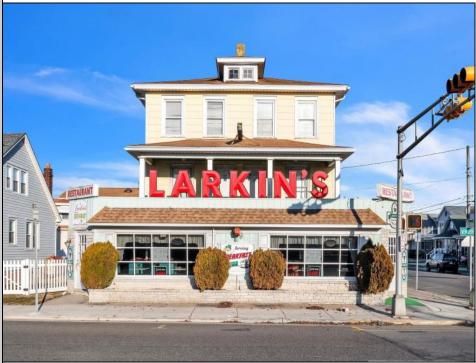

## COMMENTS

Iconic 75-Year-Old Landmark Restaurant with Income Potential Now Available. Step back in time with this beloved local breakfast and lunch institution, serving up classic comfort food for seven decades! This timeless, kitschy gem is a true throwback and bursting with charm—from the retro counter stools to the cozy booths where generations have gathered. Beyond the wide-open restaurant space that is ready to start serving customers, this property offers two spacious apartments above-ripe for renovation and additional income potential. Whether you envision owner-occupied living, short-term rentals, or long-term tenants, these units provide a fantastic opportunity to maximize value. Perfectly positioned in a high-visibility location with loyal customers and a rich history, this is more than real estate—it's a piece of the community's heart. Don\'t miss your chance to own a true landmark with built-in revenue potential! Contact listing agent today to learn more about this rare opportunity!