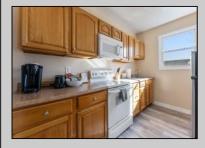

| PROPERTY DETAILS                 |                                            |                                                                                     |                                                     |
|----------------------------------|--------------------------------------------|-------------------------------------------------------------------------------------|-----------------------------------------------------|
| UnitFeatures<br>Laminate Fooring | ParkingGarage<br>2 Car<br>Assigned Parking | OtherRooms<br>Living Room<br>Dining Room<br>Kitchen<br>Dining Area<br>Storage Space | AppliancesIncluded<br>Range<br>Oven<br>Refrigerator |
| AlsoIncluded<br>Furniture        | Heating<br>Electric<br>Baseboard           | Cooling<br>Wall Air Conditioning                                                    | HotWater<br>Electric                                |
| Water<br>City                    | Sewer<br>City                              |                                                                                     |                                                     |
|                                  |                                            |                                                                                     |                                                     |