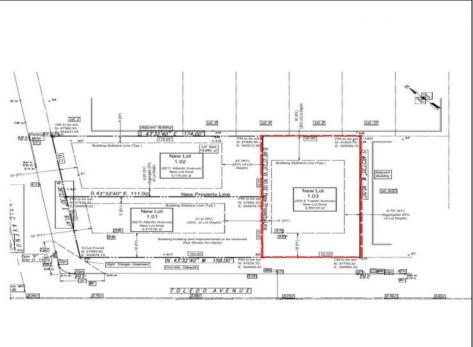

## COMMENTS

Premier Beach Block opportunity in the desirable \"South End\" of Wildwood Crest! Currently the Ala Kai II Motel, this property can accommodate 3 single family homes each sitting on larger sized lots, pending a subdivision approval. Proposed lot size of this lot will be (lot 1.03) 55x90. This beach block property will have tremendous water views, be a short stroll to the beach entrance, and room for a pool + cabana. The possibilities are endless! Sale is contingent on subdivision approvals, and property will be cleared after Labor Day.