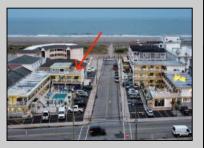

## 405 Toledo Wildwood Crest, NJ 08260

Asking \$1,690,000.00

## COMMENTS

Premier Beach Block opportunity in the desirable \"South End\" of Wildwood Crest! Currently the Ala Kai II Motel, this property can accommodate 3 single family homes each sitting on larger sized lots, pending a subdivision approval. Proposed lot size of this lot will be (lot 1.03) 55x90. This beach block property will have tremendous water views, be a short stroll to the beach entrance, and room for a pool + cabana. The possibilities are endless! Sale is contingent on subdivision approvals, and property will be cleared after Labor Day.