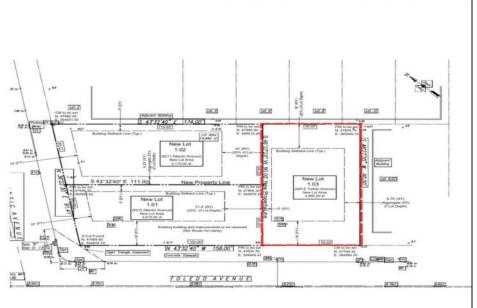

## **COMMENTS**

Premier Beach Block opportunity in the desirable \"South End\" of Wildwood Crest! Currently the Ala Kai II Motel, this property can accommodate 3 single family homes each sitting on larger sized lots, pending a subdivision approval. Proposed lot size of this lot will be (lot 1.03) 55x90. This beach block property will have tremendous water views, be a short stroll to the beach entrance, and room for a pool + cabana. The possibilities are endless! Sale is contingent on subdivision approvals, and property will be cleared after Labor Day.