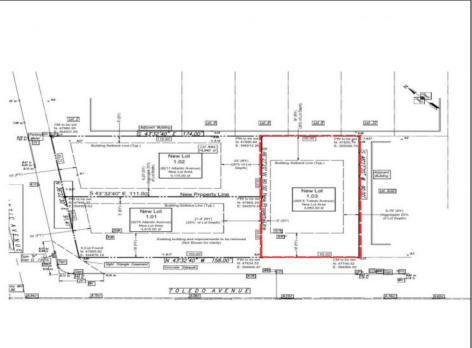

## COMMENTS

Premier Beach Block opportunity in the desirable \"South End\" of Wildwood Crest! Currently the Ala Kai II Motel, this property can accommodate 3 single family homes each sitting on larger sized lots, pending a subdivision approval. Proposed lot size of this lot will be (lot 1.03) 55x90. This beach block property will have tremendous water views, be a short stroll to the beach entrance, and room for a pool + cabana. The possibilities are endless! Sale is contingent on subdivision approvals, and property will be cleared after Labor Day.