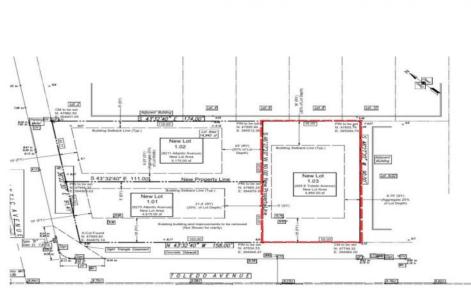

## **COMMENTS**

Premier Beach Block opportunity in the desirable \"South End\" of Wildwood Crest! Currently the Ala Kai II Motel, this property can accommodate 3 single family homes each sitting on larger sized lots, pending a subdivision approval. Proposed lot size of this lot will be (lot 1.03) 55x90. This beach block property will have tremendous water views, be a short stroll to the beach entrance, and room for a pool + cabana. The possibilities are endless! Sale is contingent on subdivision approvals, and property will be cleared after Labor Day.