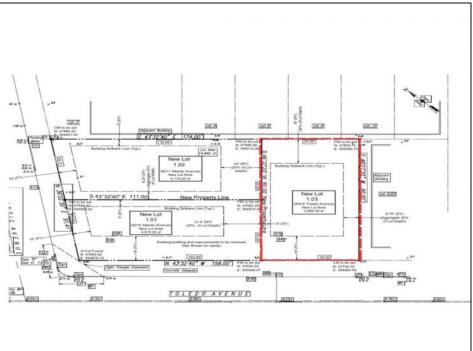

## COMMENTS

Premier Beach Block opportunity in the desirable \"South End\" of Wildwood Crest! Currently the Ala Kai II Motel, this property can accommodate 3 single family homes each sitting on larger sized lots, pending a subdivision approval. Proposed lot size of this lot will be (lot 1.03) 55x90. This beach block property will have tremendous water views, be a short stroll to the beach entrance, and room for a pool + cabana. The possibilities are endless! Sale is contingent on subdivision approvals, and property will be cleared after Labor Day.