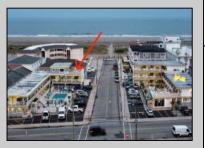

## COMMENTS

Premier Beach Block opportunity in the desirable \"South End\" of Wildwood Crest! Currently the Ala Kai II Motel, this property can accommodate 3 single family homes each sitting on larger sized lots, pending a subdivision approval. Proposed lot size of this lot will be (lot 1.03) 55x90. This beach block property will have tremendous water views, be a short stroll to the beach entrance, and room for a pool + cabana. The possibilities are endless! Sale is contingent on subdivision approvals, and property will be cleared after Labor Day.