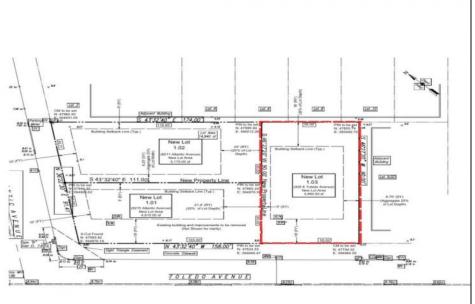

## **COMMENTS**

Premier Beach Block opportunity in the desirable \"South End\" of Wildwood Crest! Currently the Ala Kai II Motel, this property can accommodate 3 single family homes each sitting on larger sized lots, pending a subdivision approval. Proposed lot size of this lot will be (lot 1.03) 55x90. This beach block property will have tremendous water views, be a short stroll to the beach entrance, and room for a pool + cabana. The possibilities are endless! Sale is contingent on subdivision approvals, and property will be cleared after Labor Day.