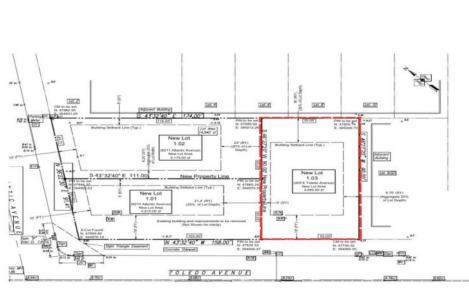

## **COMMENTS**

Premier Beach Block opportunity in the desirable \"South End\" of Wildwood Crest! Currently the Ala Kai II Motel, this property can accommodate 3 single family homes each sitting on larger sized lots, pending a subdivision approval. Proposed lot size of this lot will be (lot 1.03) 55x90. This beach block property will have tremendous water views, be a short stroll to the beach entrance, and room for a pool + cabana. The possibilities are endless! Sale is contingent on subdivision approvals, and property will be cleared after Labor Day.