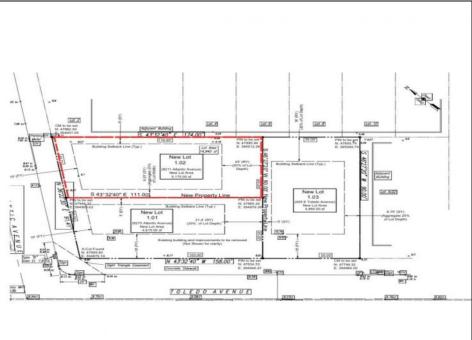

## COMMENTS

Unique opportunity on a popular beach block in Wildwood Crest! Currently the Ala Kai II Motel, this property can accommodate 3 single family homes each sitting on larger sized lots, pending a subdivision approval. Proposed lot size of this lot will be (lot 1.02) 45x111. This property can have water views, be a short stroll to the beach entrance, and room for a pool. Sale is contingent on subdivision approvals, and property will be cleared after Labor Day.