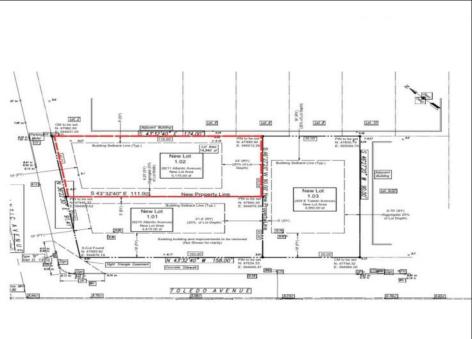

## COMMENTS

Unique opportunity on a popular beach block in Wildwood Crest! Currently the Ala Kai II Motel, this property can accommodate 3 single family homes each sitting on larger sized lots, pending a subdivision approval. Proposed lot size of this lot will be (lot 1.02) 45x111. This property can have water views, be a short stroll to the beach entrance, and room for a pool. Sale is contingent on subdivision approvals, and property will be cleared after Labor Day.