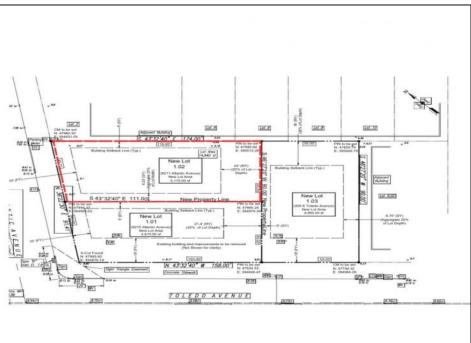

## COMMENTS

Unique opportunity on a popular beach block in Wildwood Crest! Currently the Ala Kai II Motel, this property can accommodate 3 single family homes each sitting on larger sized lots, pending a subdivision approval. Proposed lot size of this lot will be (lot 1.02) 45x111. This property can have water views, be a short stroll to the beach entrance, and room for a pool. Sale is contingent on subdivision approvals, and property will be cleared after Labor Day.