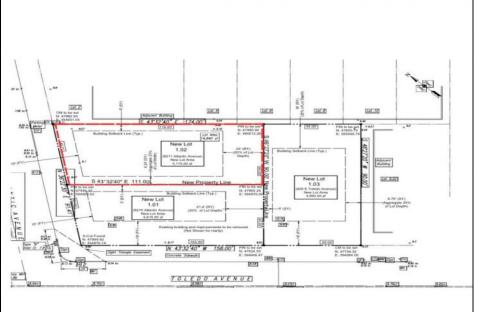

## COMMENTS

Unique opportunity on a popular beach block in Wildwood Crest! Currently the Ala Kai II Motel, this property can accommodate 3 single family homes each sitting on larger sized lots, pending a subdivision approval. Proposed lot size of this lot will be (lot 1.02) 45x111. This property can have water views, be a short stroll to the beach entrance, and room for a pool. Sale is contingent on subdivision approvals, and property will be cleared after Labor Day.