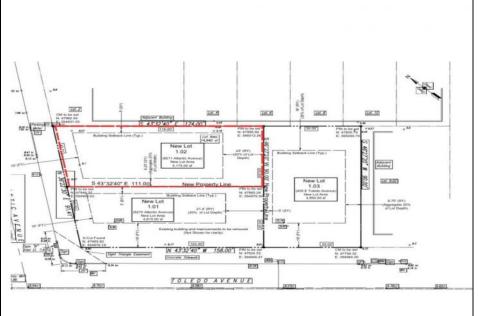

## COMMENTS

Unique opportunity on a popular beach block in Wildwood Crest! Currently the Ala Kai II Motel, this property can accommodate 3 single family homes each sitting on larger sized lots, pending a subdivision approval. Proposed lot size of this lot will be (lot 1.02) 45x111. This property can have water views, be a short stroll to the beach entrance, and room for a pool. Sale is contingent on subdivision approvals, and property will be cleared after Labor Day.