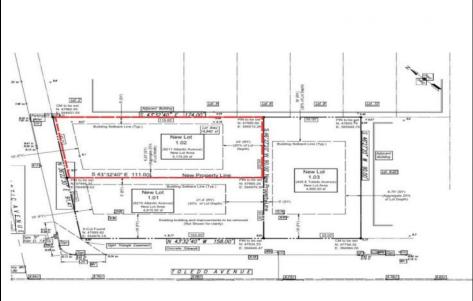

## COMMENTS

Unique opportunity on a popular beach block in Wildwood Crest! Currently the Ala Kai II Motel, this property can accommodate 3 single family homes each sitting on larger sized lots, pending a subdivision approval. Proposed lot size of this lot will be (lot 1.02) 45x111. This property can have water views, be a short stroll to the beach entrance, and room for a pool. Sale is contingent on subdivision approvals, and property will be cleared after Labor Day.