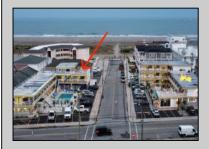

## COMMENTS

Unique opportunity on a popular beach block in Wildwood Crest! Currently the Ala Kai II Motel, this property can accommodate 3 single family homes each sitting on larger sized lots, pending a subdivision approval. Proposed lot size of this lot will be (lot 1.02) 45x111. This property can have water views, be a short stroll to the beach entrance, and room for a pool. Sale is contingent on subdivision approvals, and property will be cleared after Labor Day.