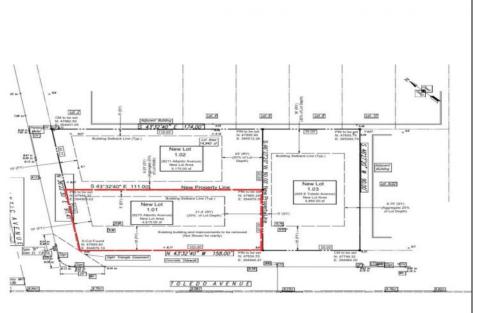

## COMMENTS

Unique opportunity on a popular beach block in Wildwood Crest! Currently the Ala Kai II Motel, this property can accommodate 3 single family homes each sitting on larger sized lots, pending a subdivision approval. Proposed lot size of this lot will be (lot 1.01) 45.7x103. This corner property will have water views, be a short stroll to the beach entrance, and room for a pool. Sale is contingent on subdivision approvals, and property will be cleared after Labor Day.