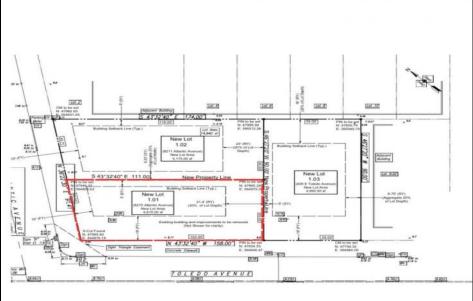

## COMMENTS

Unique opportunity on a popular beach block in Wildwood Crest! Currently the Ala Kai II Motel, this property can accommodate 3 single family homes each sitting on larger sized lots, pending a subdivision approval. Proposed lot size of this lot will be (lot 1.01) 45.7x103. This corner property will have water views, be a short stroll to the beach entrance, and room for a pool. Sale is contingent on subdivision approvals, and property will be cleared after Labor Day.