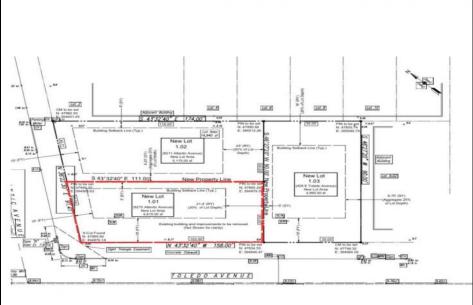

## COMMENTS

Unique opportunity on a popular beach block in Wildwood Crest! Currently the Ala Kai II Motel, this property can accommodate 3 single family homes each sitting on larger sized lots, pending a subdivision approval. Proposed lot size of this lot will be (lot 1.01) 45.7x103. This corner property will have water views, be a short stroll to the beach entrance, and room for a pool. Sale is contingent on subdivision approvals, and property will be cleared after Labor Day.