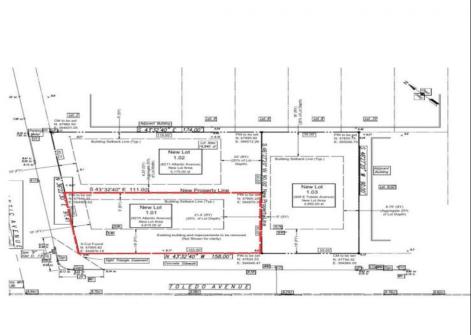

## COMMENTS

Unique opportunity on a popular beach block in Wildwood Crest! Currently the Ala Kai II Motel, this property can accommodate 3 single family homes each sitting on larger sized lots, pending a subdivision approval. Proposed lot size of this lot will be (lot 1.01) 45.7x103. This corner property will have water views, be a short stroll to the beach entrance, and room for a pool. Sale is contingent on subdivision approvals, and property will be cleared after Labor Day.