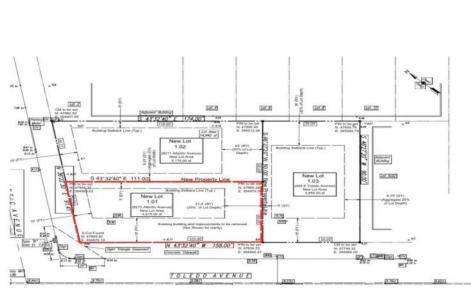

## COMMENTS

Unique opportunity on a popular beach block in Wildwood Crest! Currently the Ala Kai II Motel, this property can accommodate 3 single family homes each sitting on larger sized lots, pending a subdivision approval. Proposed lot size of this lot will be (lot 1.01) 45.7x103. This corner property will have water views, be a short stroll to the beach entrance, and room for a pool. Sale is contingent on subdivision approvals, and property will be cleared after Labor Day.