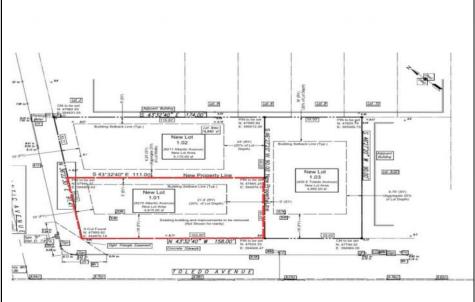

## COMMENTS

Unique opportunity on a popular beach block in Wildwood Crest! Currently the Ala Kai II Motel, this property can accommodate 3 single family homes each sitting on larger sized lots, pending a subdivision approval. Proposed lot size of this lot will be (lot 1.01) 45.7x103. This corner property will have water views, be a short stroll to the beach entrance, and room for a pool. Sale is contingent on subdivision approvals, and property will be cleared after Labor Day.