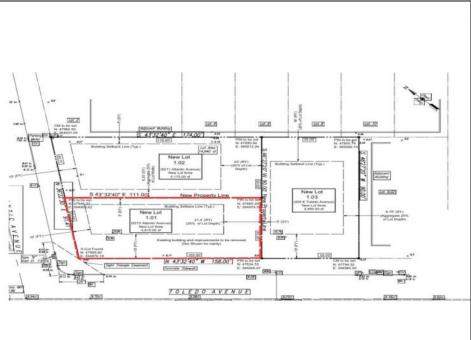

## COMMENTS

Unique opportunity on a popular beach block in Wildwood Crest! Currently the Ala Kai II Motel, this property can accommodate 3 single family homes each sitting on larger sized lots, pending a subdivision approval. Proposed lot size of this lot will be (lot 1.01) 45.7x103. This corner property will have water views, be a short stroll to the beach entrance, and room for a pool. Sale is contingent on subdivision approvals, and property will be cleared after Labor Day.