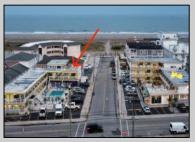

## COMMENTS

Excellent opportunity on a popular beach block in Wildwood Crest! Currently the Ala Kai II Motel, this property can accommodate 3 single family homes each sitting on larger sized lots, pending a subdivision approval. Proposed lot sizes of each lots will be- lot 1.03 55x90, lot 1.02 45.71x111, and lot 1.01 45.7x103. Each with water views, a short stroll to the beach entrance, and room for pools. Sale is contingent on subdivision approvals, and property will be cleared after Labor Day. **PROPERTY DETAILS** 