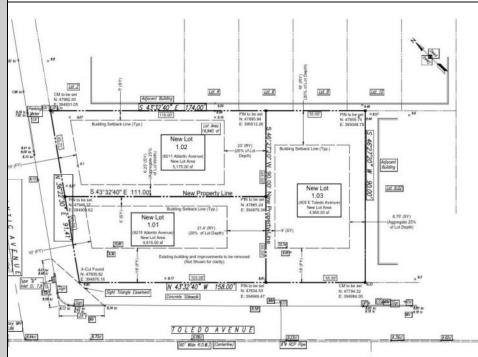

## COMMENTS

Excellent opportunity on a popular beach block in Wildwood Crest! Currently the Ala Kai II Motel, this property can accommodate 3 single family homes each sitting on larger sized lots, pending a subdivision approval. Proposed lot sizes of each lots will be- lot 1.03 55x90, lot 1.02 45.71x111, and lot 1.01 45.7x103. Each with water views, a short stroll to the beach entrance, and room for pools. Sale is contingent on subdivision approvals, and property will be cleared after Labor Day. **PROPERTY DETAILS** 