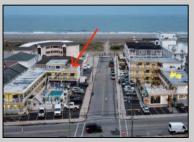

## COMMENTS

Excellent opportunity on a popular beach block in Wildwood Crest! Currently the Ala Kai II Motel, this property can accommodate 3 single family homes each sitting on larger sized lots, pending a subdivision approval. Proposed lot sizes of each lots will be- lot 1.03 55x90, lot 1.02 45.71x111, and lot 1.01 45.7x103. Each with water views, a short stroll to the beach entrance, and room for pools. Sale is contingent on subdivision approvals, and property will be cleared after Labor Day. **PROPERTY DETAILS** 