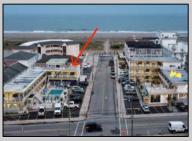

## COMMENTS

Excellent opportunity on a popular beach block in Wildwood Crest! Currently the Ala Kai II Motel, this property can accommodate 3 single family homes each sitting on larger sized lots, pending a subdivision approval. Proposed lot sizes of each lots will be- lot 1.03 55x90, lot 1.02 45.71x111, and lot 1.01 45.7x103. Each with water views, a short stroll to the beach entrance, and room for pools. Sale is contingent on subdivision approvals, and property will be cleared after Labor Day. **PROPERTY DETAILS** 