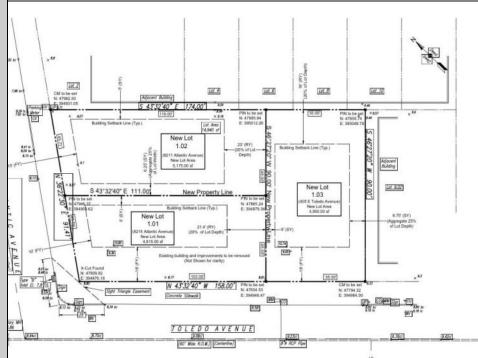

## COMMENTS

Excellent opportunity on a popular beach block in Wildwood Crest! Currently the Ala Kai II Motel, this property can accommodate 3 single family homes each sitting on larger sized lots, pending a subdivision approval. Proposed lot sizes of each lots will be- lot 1.03 55x90, lot 1.02 45.71x111, and lot 1.01 45.7x103. Each with water views, a short stroll to the beach entrance, and room for pools. Sale is contingent on subdivision approvals, and property will be cleared after Labor Day. **PROPERTY DETAILS** 