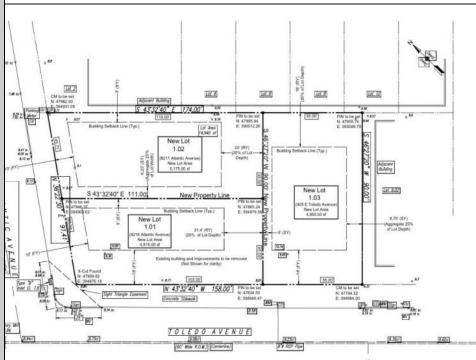

## COMMENTS

Excellent opportunity on a popular beach block in Wildwood Crest! Currently the Ala Kai II Motel, this property can accommodate 3 single family homes each sitting on larger sized lots, pending a subdivision approval. Proposed lot sizes of each lots will be- lot 1.03 55x90, lot 1.02 45.71x111, and lot 1.01 45.7x103. Each with water views, a short stroll to the beach entrance, and room for pools. Sale is contingent on subdivision approvals, and property will be cleared after Labor Day. **PROPERTY DETAILS** 