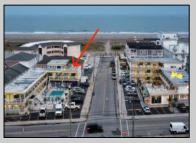

## 401 Toledo Wildwood Crest, NJ 08260

Asking \$4,540,000.00

## COMMENTS

Excellent opportunity on a popular beach block in Wildwood Crest! Currently the Ala Kai II Motel, this property can accommodate 3 single family homes each sitting on larger sized lots, pending a subdivision approval. Proposed lot sizes of each lots will be- lot 1.03 55x90, lot 1.02 45.71x111, and lot 1.01 45.7x103. Each with water views, a short stroll to the beach entrance, and room for pools. Sale is contingent on subdivision approvals, and property will be cleared after Labor Day. **PROPERTY DETAILS** 