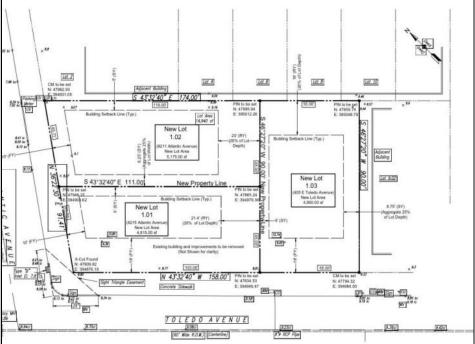

## **COMMENTS**

Excellent opportunity on a popular beach block in Wildwood Crest! Currently the Ala Kai II Motel, this property can accommodate 3 single family homes each sitting on larger sized lots, pending a subdivision approval. Proposed lot sizes of each lots will be- lot 1.03 55x90, lot 1.02 45.71x111, and lot 1.01 45.7x103. Each with water views, a short stroll to the beach entrance, and room for pools. Sale is contingent on subdivision approvals, and property will be cleared after Labor Day.