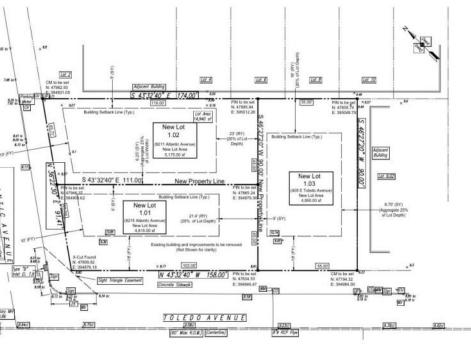

## **COMMENTS**

Excellent opportunity on a popular beach block in Wildwood Crest! Currently the Ala Kai II Motel, this property can accommodate 3 single family homes each sitting on larger sized lots, pending a subdivision approval. Proposed lot sizes of each lots will be- lot 1.03 55x90, lot 1.02 45.71x111, and lot 1.01 45.7x103. Each with water views, a short stroll to the beach entrance, and room for pools. Sale is contingent on subdivision approvals, and property will be cleared after Labor Day.