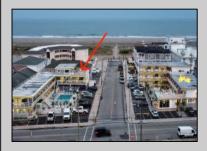

## **COMMENTS**

Excellent opportunity on a popular beach block in Wildwood Crest! Currently the Ala Kai II Motel, this property can accommodate 3 single family homes each sitting on larger sized lots, pending a subdivision approval. Proposed lot sizes of each lots will be- lot 1.03 55x90, lot 1.02 45.71x111, and lot 1.01 45.7x103. Each with water views, a short stroll to the beach entrance, and room for pools. Sale is contingent on subdivision approvals, and property will be cleared after Labor Day.