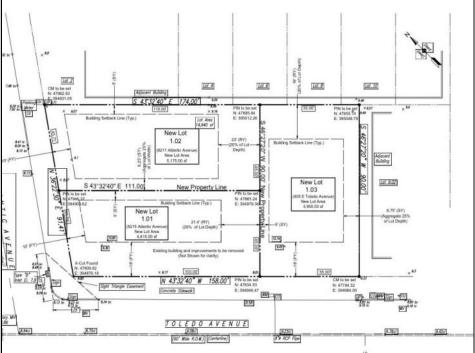

## **COMMENTS**

Excellent opportunity on a popular beach block in Wildwood Crest! Currently the Ala Kai II Motel, this property can accommodate 3 single family homes each sitting on larger sized lots, pending a subdivision approval. Proposed lot sizes of each lots will be- lot 1.03 55x90, lot 1.02 45.71x111, and lot 1.01 45.7x103. Each with water views, a short stroll to the beach entrance, and room for pools. Sale is contingent on subdivision approvals, and property will be cleared after Labor Day.