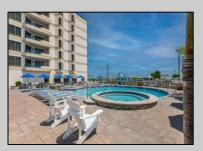

## COMMENTS

ONE BEDROOM PLUS A DEN OR BONUS ROOM!!! ENJOY MAGNIFICENT OCEAN VIEWS from your PRIVATE 6th FLOOR OCEAN FRONT BALCONY! This amazing Ocean Place Condominium boasts over 900 sq ft of living space! 1 BEDROOM 1 bath PLUS a DEN for additional living space!! This condo has been lovingly cared for with a newer washer/ dryer, new vertical blinds and HVAC less than a year old. Master bedroom has sliding doors to your private balcony too. YEAR-ROUND complex featuring so many wonderful amenities. Large swimming pool (Open until 11pm), kiddie pool, hot tub, sauna, fire pit, 24-hour security, fitness center, game room, assigned parking, private storage area on the 1st floor, dual elevators, community room, conference room. This fantastic ocean view location is steps to the beach, Crest Gazebo Park and the bike paths.