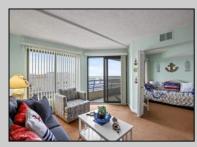

## COMMENTS

ONE BEDROOM PLUS A DEN OR BONUS ROOM!!! ENJOY MAGNIFICENT OCEAN VIEWS from your PRIVATE 6th FLOOR OCEAN FRONT BALCONY! This amazing Ocean Place Condominium boasts over 900 sq ft of living space! 1 BEDROOM 1 bath PLUS a DEN for additional living space!! This condo has been lovingly cared for with a newer washer/ dryer, new vertical blinds and HVAC less than a year old. Master bedroom has sliding doors to your private balcony too. YEAR-ROUND complex featuring so many wonderful amenities. Large swimming pool (Open until 11pm), kiddie pool, hot tub, sauna, fire pit, 24-hour security, fitness center, game room, assigned parking, private storage area on the 1st floor, dual elevators, community room, conference room. This fantastic ocean view location is steps to the beach, Crest Gazebo Park and the bike paths.