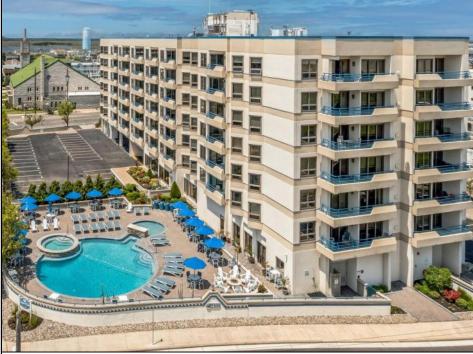

## COMMENTS

ONE BEDROOM PLUS A DEN OR BONUS ROOM!!! ENJOY MAGNIFICENT OCEAN VIEWS from your PRIVATE 6th FLOOR OCEAN FRONT BALCONY! This amazing Ocean Place Condominium boasts over 900 sq ft of living space! 1 BEDROOM 1 bath PLUS a DEN for additional living space!! This condo has been lovingly cared for with a newer washer/ dryer, new vertical blinds and HVAC less than a year old. Master bedroom has sliding doors to your private balcony too. YEAR-ROUND complex featuring so many wonderful amenities. Large swimming pool (Open until 11pm), kiddie pool, hot tub, sauna, fire pit, 24-hour security, fitness center, game room, assigned parking, private storage area on the 1st floor, dual elevators, community room, conference room. This fantastic ocean view location is steps to the beach, Crest Gazebo Park and the bike paths.