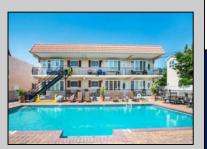

## **COMMENTS**

The Creme de la Creme of 2 Bedrooms in North Wildwood. Featuring Stainless Steel Appliances, Granite Countertops, Forced Air Heating and Cooling, Hardwood Floors, Tiled Bathrooms and one of the Largest Pool areas of any condo association of this size. This pool is surrounded by pavers, has a depth up to 8 feet, and has chaise lounge chairs and umbrella\'d tables for use of the owners. There is also a designated pavered grill area with seating as well. This condo is being sold furnished. Condo Fee INCLUDES: Flood and Liability Insurance, Water & Sewer, Condo Maintenance, Pool expenses, Trash, Gas and Electric for common areas. There is a Yearly \$300 Pool opening Fee. There are no restrictions regarding owner usage at this Immaculate Condominium Association. The association does require a minimum of 2 week rental for anyone looking to use this property as an investment. The goal is to ensure owners the ultimate home away from home. This tax records state that this property is 702 sq feet, making this one of the largest units of its kind in North Wildwood. Property was previously Apartments and is not considered a Condotel. There is no longer an additional 10% on top of Condo fee as stated in Seller Disclosure