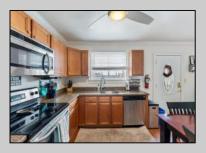

## **COMMENTS**

The Creme de la Creme of 2 Bedrooms in North Wildwood. Featuring Stainless Steel Appliances, Granite Countertops, Forced Air Heating and Cooling, Hardwood Floors, Tiled Bathrooms and one of the Largest Pool areas of any condo association of this size. This pool is surrounded by pavers, has a depth up to 8 feet, and has chaise lounge chairs and umbrella\'d tables for use of the owners. There is also a designated pavered grill area with seating as well. This condo is being sold furnished. Condo Fee INCLUDES: Flood and Liability Insurance, Water & Sewer, Condo Maintenance, Pool expenses, Trash, Gas and Electric for common areas. There is a Yearly \$300 Pool opening Fee. There are no restrictions regarding owner usage at this Immaculate Condominium Association. The association does require a minimum of 2 week rental for anyone looking to use this property as an investment. The goal is to ensure owners the ultimate home away from home. This tax records state that this property is 702 sq feet, making this one of the largest units of its kind in North Wildwood. Property was previously Apartments and is not considered a Condotel. There is no longer an additional 10% on top of Condo fee as stated in Seller Disclosure

## PROPERTY DETAILS

UnitFeatures Hardwood Floors ParkingGarage 1 Car Assigned Parking OtherRooms Living Room Kitchen Dining Area

Pantry

n Oven
Area Microwave Oven
Refrigerator
Room Dishwasher

Ask for Dale Colling Room
Berger Realty Inc.