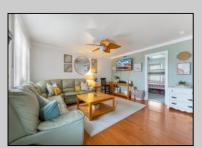

## **COMMENTS**

The Creme de la Creme of 2 Bedrooms in North Wildwood. Featuring Stainless Steel Appliances, Granite Countertops, Forced Air Heating and Cooling, Hardwood Floors, Tiled Bathrooms and one of the Largest Pool areas of any condo association of this size. This pool is surrounded by pavers, has a depth up to 8 feet, and has chaise lounge chairs and umbrella\'d tables for use of the owners. There is also a designated pavered grill area with seating as well. This condo is being sold furnished. Condo Fee INCLUDES: Flood and Liability Insurance, Water & Sewer, Condo Maintenance, Pool expenses, Trash, Gas and Electric for common areas. There is a Yearly \$300 Pool opening Fee. There are no restrictions regarding owner usage at this Immaculate Condominium Association. The association does require a minimum of 2 week rental for anyone looking to use this property as an investment. The goal is to ensure owners the ultimate home away from home. This tax records state that this property is 702 sq feet, making this one of the largest units of its kind in North Wildwood. Property was previously Apartments and is not considered a Condotel. There is no longer an additional 10% on top of Condo fee as stated in Seller Disclosure

## PROPERTY DETAILS

UnitFeatures Hardwood Floors ParkingGarage 1 Car Assigned Parking OtherRooms Living Room Kitchen Dining Area

Pantry

n Oven
Area Microwave Oven
Refrigerator
Room Dishwasher

Ask for Dale Colling Room
Berger Realty Inc.