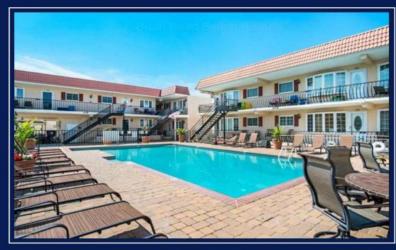

## **COMMENTS**

The Creme de la Creme of 2 Bedrooms in North Wildwood. Featuring Stainless Steel Appliances, Granite Countertops, Forced Air Heating and Cooling, Hardwood Floors, Tiled Bathrooms and one of the Largest Pool areas of any condo association of this size. This pool is surrounded by pavers, has a depth up to 8 feet, and has chaise lounge chairs and umbrella\'d tables for use of the owners. There is also a designated pavered grill area with seating as well. This condo is being sold furnished. Condo Fee INCLUDES: Flood and Liability Insurance, Water & Sewer, Condo Maintenance, Pool expenses, Trash, Gas and Electric for common areas. There is a Yearly \$300 Pool opening Fee. There are no restrictions regarding owner usage at this Immaculate Condominium Association. The association does require a minimum of 2 week rental for anyone looking to use this property as an investment. The goal is to ensure owners the ultimate home away from home. This tax records state that this property is 702 sq feet, making this one of the largest units of its kind in North Wildwood. Property was previously Apartments and is not considered a Condotel. There is no longer an additional 10% on top of Condo fee as stated in Seller Disclosure