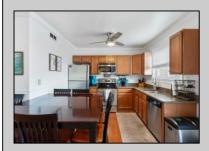

## **COMMENTS**

The Creme de la Creme of 2 Bedrooms in North Wildwood. Featuring Stainless Steel Appliances, Granite Countertops, Forced Air Heating and Cooling, Hardwood Floors, Tiled Bathrooms and one of the Largest Pool areas of any condo association of this size. This pool is surrounded by pavers, has a depth up to 8 feet, and has chaise lounge chairs and umbrella\'d tables for use of the owners. There is also a designated pavered grill area with seating as well. This condo is being sold furnished. Condo Fee INCLUDES: Flood and Liability Insurance, Water & Sewer, Condo Maintenance, Pool expenses, Trash, Gas and Electric for common areas. There is a Yearly \$300 Pool opening Fee. There are no restrictions regarding owner usage at this Immaculate Condominium Association. The association does require a minimum of 2 week rental for anyone looking to use this property as an investment. The goal is to ensure owners the ultimate home away from home. This tax records state that this property is 702 sq feet, making this one of the largest units of its kind in North Wildwood. Property was previously Apartments and is not considered a Condotel. There is no longer an additional 10% on top of Condo fee as stated in Seller Disclosure

## PROPERTY DETAILS

UnitFeatures Hardwood Floors ParkingGarage 1 Car Assigned Parking OtherRooms Living Room Kitchen Dining Area

Pantry

n Oven
Area Microwave Oven
Refrigerator
Room Dishwasher

Ask for Dale Colling Room
Berger Realty Inc.