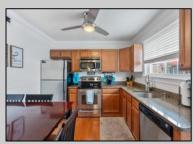

## **COMMENTS**

The Creme de la Creme of 2 Bedrooms in North Wildwood. Featuring Stainless Steel Appliances, Granite Countertops, Forced Air Heating and Cooling, Hardwood Floors, Tiled Bathrooms and one of the Largest Pool areas of any condo association of this size. This pool is surrounded by pavers, has a depth up to 8 feet, and has chaise lounge chairs and umbrella\'d tables for use of the owners. There is also a designated pavered grill area with seating as well. This condo is being sold furnished. Condo Fee INCLUDES: Flood and Liability Insurance, Water & Sewer, Condo Maintenance, Pool expenses, Trash, Gas and Electric for common areas. There is a Yearly \$300 Pool opening Fee. There are no restrictions regarding owner usage at this Immaculate Condominium Association. The association does require a minimum of 2 week rental for anyone looking to use this property as an investment. The goal is to ensure owners the ultimate home away from home. This tax records state that this property is 702 sq feet, making this one of the largest units of its kind in North Wildwood. Property was previously Apartments and is not considered a Condotel. There is no longer an additional 10% on top of Condo fee as stated in Seller Disclosure

## PROPERTY DETAILS

UnitFeatures Hardwood Floors ParkingGarage 1 Car Assigned Parking OtherRooms Living Room Kitchen Dining Area

Pantry

n Oven
Area Microwave Oven
Refrigerator
Room Dishwasher

Ask for Dale Colling Room
Berger Realty Inc.