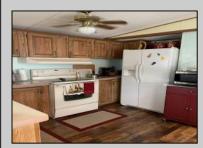

## COMMENTS

Here is your chance to live in the 55+ community of Pine Hill. This 3 bedroom and 2 bath mobile is just waiting for you to make it your own. The roof was replaced 3 years ago, newer flooring, and 2 new storm doors in the sunroom are some of the updates. This unit is a 1988 but has been lovingly cared for. Pine Hill is a land lease community, and the monthly fee is \$780 which covers water, sewer, trash, property taxes, and snow removal. All Buyers must be approved by the park. This unit is being sold strictly As-Is.

| OutsideFeatures<br>Storage Building                           | ParkingGarage<br>1 Car | OtherRooms                       | InteriorFeatures     |
|---------------------------------------------------------------|------------------------|----------------------------------|----------------------|
| Storage Building                                              |                        | Living Room<br>Kitchen           | Laminate Flooring    |
| AppliancesIncluded<br>Oven<br>Refrigerator<br>Washer<br>Dryer | Heating<br>Gas Natural | Cooling<br>Central Air Condition | HotWater<br>Electric |
| Water<br>Private                                              | Sewer<br>Private       | ſ                                |                      |