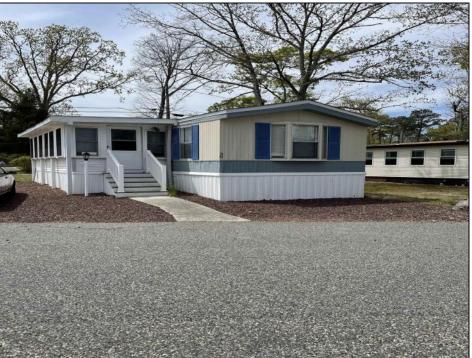

## COMMENTS

Here is your chance to live in the 55+ community of Pine Hill. This 3 bedroom and 2 bath mobile is just waiting for you to make it your own. The roof was replaced 3 years ago, newer flooring, and 2 new storm doors in the sunroom are some of the updates. This unit is a 1988 but has been lovingly cared for. Pine Hill is a land lease community, and the monthly fee is \$780 which covers water, sewer, trash, property taxes, and snow removal. All Buyers must be approved by the park. This unit is being sold strictly As-Is.

| ,        |         |
|----------|---------|
| PROPERTY | DETAILS |

| OutsideFeatures  | ParkingGarage | OtherRooms  | InteriorFeatures  |
|------------------|---------------|-------------|-------------------|
| Storage Building | 1 Car         | Living Room | Laminate Flooring |
|                  |               | Kitchen     |                   |