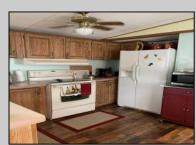

## COMMENTS

Here is your chance to live in the 55+ community of Pine Hill. This 3 bedroom and 2 bath mobile is just waiting for you to make it your own. The roof was replaced 3 years ago, newer flooring, and 2 new storm doors in the sunroom are some of the updates. This unit is a 1988 but has been lovingly cared for. Pine Hill is a land lease community, and the monthly fee is \$780 which covers water, sewer, trash, property taxes, and snow removal. All Buyers must be approved by the park. This unit is being sold strictly As-Is.

| PROPERTY DETAILS |
|------------------|
|------------------|

ParkingGarage OtherRooms InteriorFeatures OutsideFeatures Storage Building 1 Car Living Room Laminate Flooring Kitchen

HotWater AppliancesIncluded Heating Cooling Oven Gas Natural Central Air Condition Electric Refrigerator