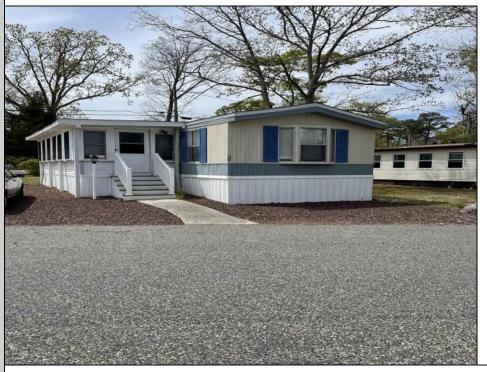

## COMMENTS

Here is your chance to live in the 55+ community of Pine Hill. This 3 bedroom and 2 bath mobile is just waiting for you to make it your own. The roof was replaced 3 years ago, newer flooring, and 2 new storm doors in the sunroom are some of the updates. This unit is a 1988 but has been lovingly cared for. Pine Hill is a land lease community, and the monthly fee is \$780 which covers water, sewer, trash, property taxes, and snow removal. All Buyers must be approved by the park. This unit is being sold strictly As-Is.