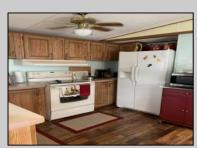

## COMMENTS

Here is your chance to live in the 55+ community of Pine Hill. This 3 bedroom and 2 bath mobile is just waiting for you to make it your own. The roof was replaced 3 years ago, newer flooring, and 2 new storm doors in the sunroom are some of the updates. This unit is a 1988 but has been lovingly cared for. Pine Hill is a land lease community, and the monthly fee is \$780 which covers water, sewer, trash, property taxes, and snow removal. All Buyers must be approved by the park. This unit is being sold strictly As-Is.

| PI | ROPI | FRTY | DFT | AII S |
|----|------|------|-----|-------|

OutsideFeatures ParkingGarage OtherRooms InteriorFeatures
Storage Building 1 Car Living Room Laminate Flooring
Kitchen

AppliancesIncluded Heating Cooling HotWater
Oven Gas Natural Central Air Condition Electric
Refrigerator
Washer