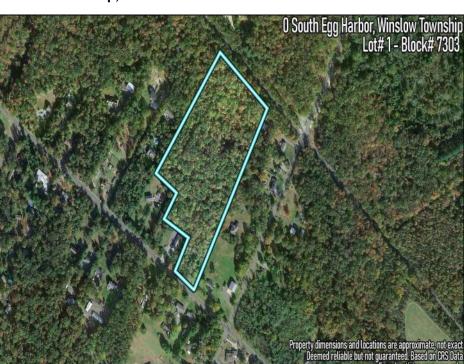

## **COMMENTS**

14 + Acres located in Winslow Twp, Hammonton area in PR1 zoning in a Pinelands Rural Development Area. Rural Residential Zoning permitted uses allow single family on 3.2 acres lots (possible 4 lots) or 1 Acre cluster development, agriculture, forestry, roadside retail and service,. Sale is as is where is seller makes no representation to the feasibility of subdividing the property but have begun working with an engineer see attached concept plans and building designs. No Wetlands.