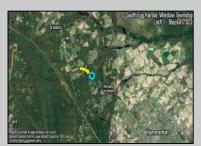

0 South Egg Harbor

Winslow Township, NJ 08037

Berger Realty, Inc. 3160 Asbury Avenue Ocean City, NJ 08226 1-877-237-4371 / 609-399-0076 info@bergerrealty.com

Ask for Steven Spengler Berger Realty Inc 3160 Asbury Avenue, Ocean City Call: 609-399-0076 Email to: srs@bergerrealty.com

## COMMENTS

14 + Acres located in Winslow Twp, Hammonton area in PR1 zoning in a Pinelands Rural Development Area. Rural Residential Zoning permitted uses allow single family on 3.2 acres lots (possible 4 lots) or 1 Acre cluster development, agriculture, forestry, roadside retail and service,. Sale is as is where is seller makes no representation to the feasibility of subdividing the property but have begun working with an engineer see attached concept plans and building designs. No Wetlands.