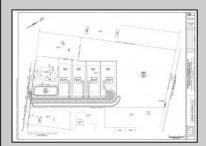

## COMMENTS

14 + Acres located in Winslow Twp, Hammonton area in PR1 zoning in a Pinelands Rural Development Area. Rural Residential Zoning permitted uses allow single family on 3.2 acres lots (possible 4 lots) or 1 Acre cluster development, agriculture, forestry, roadside retail and service,. Sale is as is where is seller makes no representation to the feasibility of subdividing the property but have begun working with an engineer see attached concept plans and building designs. No Wetlands.