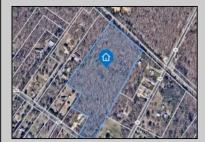

## COMMENTS

14 + Acres located in Winslow Twp, Hammonton area in PR1 zoning in a Pinelands Rural Development Area. Rural Residential Zoning permitted uses allow single family on 3.2 acres lots (possible 4 lots) or 1 Acre cluster development, agriculture, forestry, roadside retail and service,. Sale is as is where is seller makes no representation to the feasibility of subdividing the property but have begun working with an engineer see attached concept plans and building designs. No Wetlands.

## **PROPERTY DETAILS**