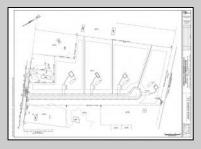

## COMMENTS

14 + Acres located in Winslow Twp, Hammonton area in PR1 zoning in a Pinelands Rural Development Area. Rural Residential Zoning permitted uses allow single family on 3.2 acres lots (possible 4 lots) or 1 Acre cluster development, agriculture, forestry, roadside retail and service,. Sale is as is where is seller makes no representation to the feasibility of subdividing the property but have begun working with an engineer see attached concept plans and building designs. No Wetlands.