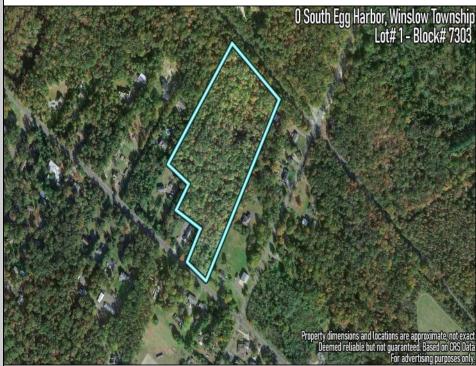

0 South Egg Harbor

Winslow Township, NJ 08037

Berger Realty, Inc. 3160 Asbury Avenue Ocean City, NJ 08226 1-877-237-4371 / 609-399-0076 info@bergerrealty.com

Ask for Steven Spengler Berger Realty Inc 3160 Asbury Avenue, Ocean City Call: 609-399-0076 Email to: srs@bergerrealty.com

## COMMENTS

14 + Acres located in Winslow Twp, Hammonton area in PR1 zoning in a Pinelands Rural Development Area. Rural Residential Zoning permitted uses allow single family on 3.2 acres lots (possible 4 lots) or 1 Acre cluster development, agriculture, forestry, roadside retail and service,. Sale is as is where is seller makes no representation to the feasibility of subdividing the property but have begun working with an engineer see attached concept plans and building designs. No Wetlands.