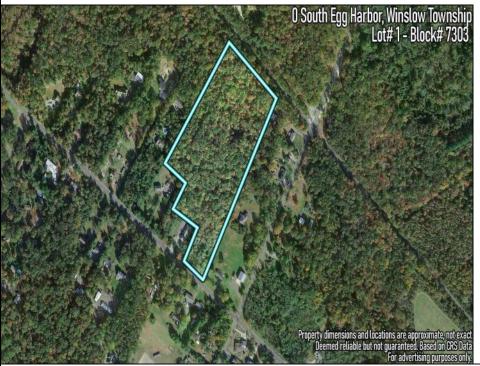

## **COMMENTS**

14 + Acres located in Winslow Twp, Hammonton area in PR1 zoning in a Pinelands Rural Development Area. Rural Residential Zoning permitted uses allow single family on 3.2 acres lots (possible 4 lots) or 1 Acre cluster development, agriculture, forestry, roadside retail and service,. Sale is as is where is seller makes no representation to the feasibility of subdividing the property but have begun working with an engineer see attached concept plans and building designs. No Wetlands.