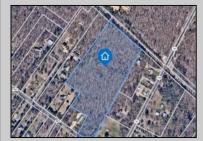

## COMMENTS

14 + Acres located in Winslow Twp, Hammonton area in PR1 zoning in a Pinelands Rural Development Area. Rural Residential Zoning permitted uses allow single family on 3.2 acres lots (possible 4 lots) or 1 Acre cluster development, agriculture, forestry, roadside retail and service,. Sale is as is where is seller makes no representation to the feasibility of subdividing the property but have begun working with an engineer see attached concept plans and building designs. No Wetlands.