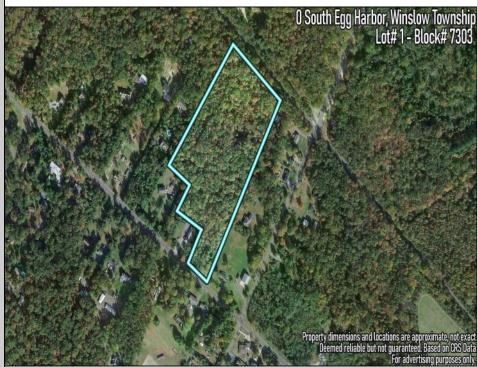

0 South Egg Harbor

Winslow Township, NJ 08037

Berger Realty, Inc. 3160 Asbury Avenue Ocean City, NJ 08226 1-877-237-4371 / 609-399-0076 info@bergerrealty.com

Ask for Sara Varani Berger Realty Inc 3160 Asbury Avenue, Ocean City Call: 609-399-0076 Email to: sev@bergerrealty.com

## COMMENTS

14 + Acres located in Winslow Twp, Hammonton area in PR1 zoning in a Pinelands Rural Development Area. Rural Residential Zoning permitted uses allow single family on 3.2 acres lots (possible 4 lots) or 1 Acre cluster development, agriculture, forestry, roadside retail and service,. Sale is as is where is seller makes no representation to the feasibility of subdividing the property but have begun working with an engineer see attached concept plans and building designs. No Wetlands.