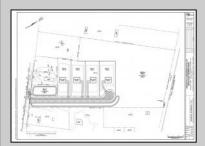

## COMMENTS

14 + Acres located in Winslow Twp, Hammonton area in PR1 zoning in a Pinelands Rural Development Area. Rural Residential Zoning permitted uses allow single family on 3.2 acres lots (possible 4 lots) or 1 Acre cluster development, agriculture, forestry, roadside retail and service,. Sale is as is where is seller makes no representation to the feasibility of subdividing the property but have begun working with an engineer see attached concept plans and building designs. No Wetlands.