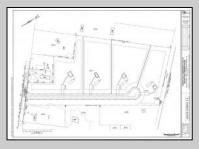

## COMMENTS

14 + Acres located in Winslow Twp, Hammonton area in PR1 zoning in a Pinelands Rural Development Area. Rural Residential Zoning permitted uses allow single family on 3.2 acres lots (possible 4 lots) or 1 Acre cluster development, agriculture, forestry, roadside retail and service,. Sale is as is where is seller makes no representation to the feasibility of subdividing the property but have begun working with an engineer see attached concept plans and building designs. No Wetlands.