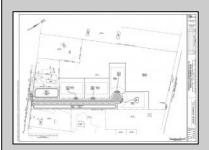

## **COMMENTS**

14 + Acres located in Winslow Twp, Hammonton area in PR1 zoning in a Pinelands Rural Development Area. Rural Residential Zoning permitted uses allow single family on 3.2 acres lots (possible 4 lots) or 1 Acre cluster development, agriculture, forestry, roadside retail and service,. Sale is as is where is seller makes no representation to the feasibility of subdividing the property but have begun working with an engineer see attached concept plans and building designs. No Wetlands.