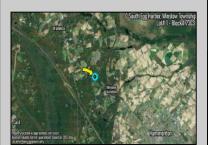

## **COMMENTS**

14 + Acres located in Winslow Twp, Hammonton area in PR1 zoning in a Pinelands Rural Development Area. Rural Residential Zoning permitted uses allow single family on 3.2 acres lots (possible 4 lots) or 1 Acre cluster development, agriculture, forestry, roadside retail and service,. Sale is as is where is seller makes no representation to the feasibility of subdividing the property but have begun working with an engineer see attached concept plans and building designs. No Wetlands.