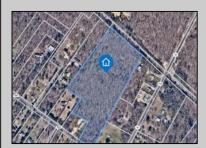

## **COMMENTS**

14 + Acres located in Winslow Twp, Hammonton area in PR1 zoning in a Pinelands Rural Development Area. Rural Residential Zoning permitted uses allow single family on 3.2 acres lots (possible 4 lots) or 1 Acre cluster development, agriculture, forestry, roadside retail and service,. Sale is as is where is seller makes no representation to the feasibility of subdividing the property but have begun working with an engineer see attached concept plans and building designs. No Wetlands.