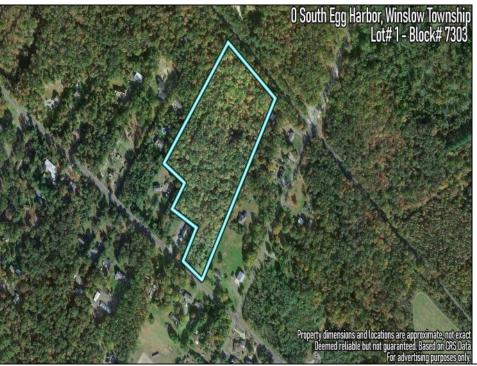

## **COMMENTS**

14 + Acres located in Winslow Twp, Hammonton area in PR1 zoning in a Pinelands Rural Development Area. Rural Residential Zoning permitted uses allow single family on 3.2 acres lots (possible 4 lots) or 1 Acre cluster development, agriculture, forestry, roadside retail and service,. Sale is as is where is seller makes no representation to the feasibility of subdividing the property but have begun working with an engineer see attached concept plans and building designs. No Wetlands.