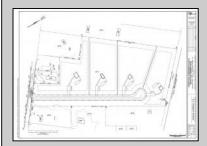

## **COMMENTS**

14 + Acres located in Winslow Twp, Hammonton area in PR1 zoning in a Pinelands Rural Development Area. Rural Residential Zoning permitted uses allow single family on 3.2 acres lots (possible 4 lots) or 1 Acre cluster development, agriculture, forestry, roadside retail and service,. Sale is as is where is seller makes no representation to the feasibility of subdividing the property but have begun working with an engineer see attached concept plans and building designs. No Wetlands.