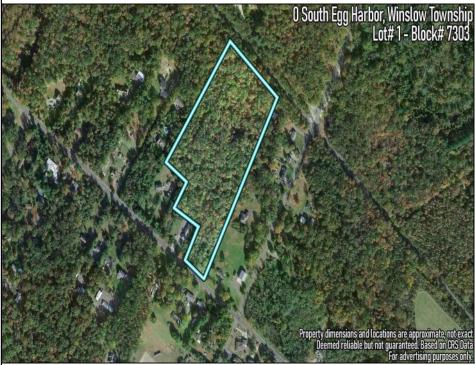

## **COMMENTS**

14 + Acres located in Winslow Twp, Hammonton area in PR1 zoning in a Pinelands Rural Development Area. Rural Residential Zoning permitted uses allow single family on 3.2 acres lots (possible 4 lots) or 1 Acre cluster development, agriculture, forestry, roadside retail and service,. Sale is as is where is seller makes no representation to the feasibility of subdividing the property but have begun working with an engineer see attached concept plans and building designs. No Wetlands.