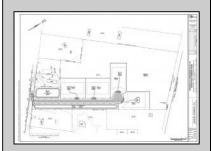

## **COMMENTS**

14 + Acres located in Winslow Twp, Hammonton area in PR1 zoning in a Pinelands Rural Development Area. Rural Residential Zoning permitted uses allow single family on 3.2 acres lots (possible 4 lots) or 1 Acre cluster development, agriculture, forestry, roadside retail and service,. Sale is as is where is seller makes no representation to the feasibility of subdividing the property but have begun working with an engineer see attached concept plans and building designs. No Wetlands.