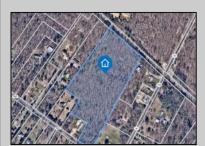

## **COMMENTS**

14 + Acres located in Winslow Twp, Hammonton area in PR1 zoning in a Pinelands Rural Development Area. Rural Residential Zoning permitted uses allow single family on 3.2 acres lots (possible 4 lots) or 1 Acre cluster development, agriculture, forestry, roadside retail and service,. Sale is as is where is seller makes no representation to the feasibility of subdividing the property but have begun working with an engineer see attached concept plans and building designs. No Wetlands.